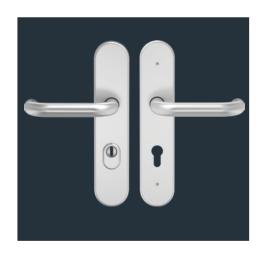

## D-110/D-110 security handle RC 4 - panic

## D-110 burglar-resistant long plate security set ES 3 and D-110 handle on long plate with panic knob/lever function

Specially designed to withstand break-ins attempted by forcibly removing the fitting according to DIN EN 1627-1630. Custom solution, patent pending. Burglary protection ES 3, according to DIN 18257. Suitable for resistance class RC 4.