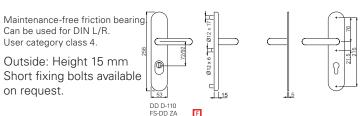

## D-110/D-110 security handle RC 4 - panic

## D-110 burglar-resistant long plate security set ES 3 and D-110 handle on long plate with panic knob/lever function

Specially designed to withstand break-ins attempted by forcibly removing the fitting according to DIN EN 1627-1630. Custom solution, patent pending. Burglary protection ES 3, according to DIN 18257. Suitable for resistance class RC 4.

Panic function according to EN 179. Suitable for panic locks.

Panic function E (knob) and D, B, C (lever handle).

ECO Schulte GmbH & Co. KG

Iserlohner Landstraße 89 D-58706 Menden

Telephone +49 2373 9276 - 0 Telefax +49 2373 9276 - 40