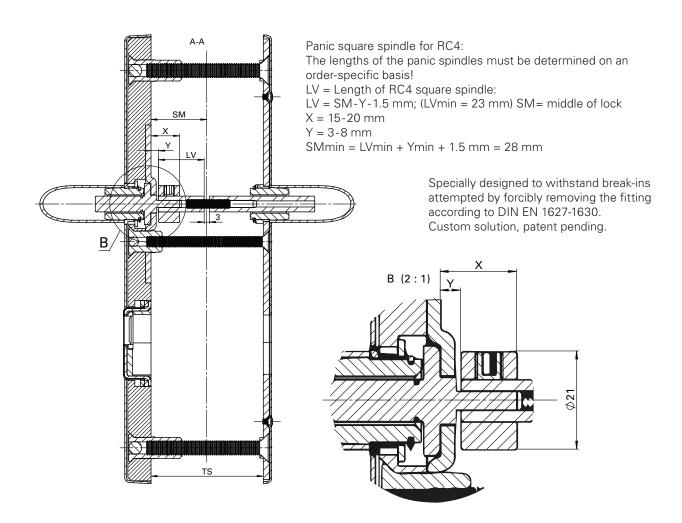

## D-110 burglar-resistant long plate security set ES 3 and D-110 handle on long plate with panic knob/lever function

Specially designed to withstand break-ins attempted by forcibly removing the fitting according to DIN EN 1627-1630. Custom solution, patent pending. Burglary protection ES 3, according to DIN 18257. Suitable for resistance class RC 4.