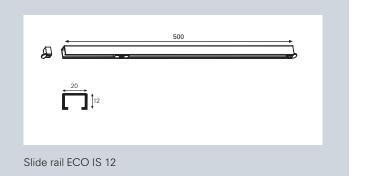

# Slide rail ECO IS 12

### for ECO ITS 420 and ECO ITS Multi-Genius

Slide rail height: 12 mmSlide rail length: 500 mm

■ Same model for DIN L and DIN R

■ The scope of delivery includes:

Slide rail ECO IS 12 and fixing accessories

| Slide rail ECO IS   | Profile    | Art. no.   |
|---------------------|------------|------------|
| ECO IS 12 (L=500mm) | 20 x 12 mm | 5030051409 |

Delivery without lever arm, this is part of the door closer