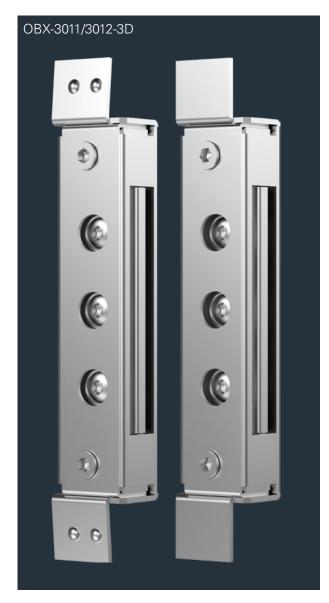

## ECO frame box OBX-3011-3D

- For object hinges OBX in the sizes 114.3, 120 and 160 mm
- On steel frames with rebated and flush doors
- Freely adjustable in three dimensions:
  - +/- 3 mm side
  - +/- 3 mm height
  - +/- 3 mm pressure
- Finish: Steel zinc-plated

| OBX-3011-3D<br>With welding point<br>Steel frame | Material          | Art. no.   |
|--------------------------------------------------|-------------------|------------|
| OBX-3011-3D                                      | Steel zinc-plated | 5030016223 |

| OBX-3012-3D<br>Without welding point<br>Steel frame | Material          | Art. no.   |
|-----------------------------------------------------|-------------------|------------|
| OBX-3012-3D                                         | Steel zinc-plated | 5030016225 |