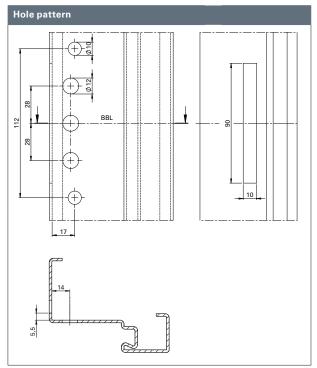

## ECO frame box OBX-3011-3D

- For object hinges OBX in the sizes 114.3, 120 and 160 mm
- On steel frames with rebated and flush doors
- Freely adjustable in three dimensions:
  - +/- 3 mm side
  - +/- 3 mm height
  - +/- 3 mm pressure
- Finish: Steel zinc-plated