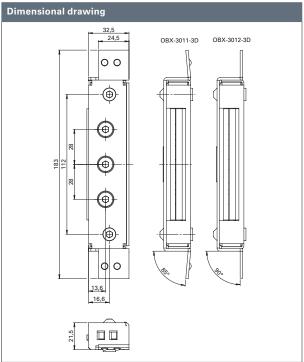

## ECO frame box OBX-3011-3D

- For object hinges OBX in the sizes 114.3, 120 and 160 mm
- On steel frames with rebated and flush doors
- Freely adjustable in three dimensions:
  - +/- 3 mm side
  - +/- 3 mm height
  - +/- 3 mm pressure
- Finish: Steel zinc-plated