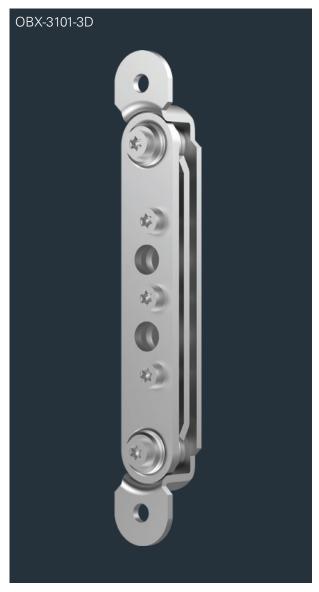

## **ECO frame box OBX-3101-3D**

- For object hinges OBX in the sizes 114.3, 120 and 160 mm
- For block frames with rebated and flush doors
- Freely adjustable in three dimensions:
  - +/- 3 mm side
  - +/- 3 mm height
  - +/- 3 mm pressure
- Finish: Steel zinc-plated

| OBX-3101-3D<br>Block frame | Material          | Art. no.   |
|----------------------------|-------------------|------------|
| OBX-3101-3D                | Steel zinc-plated | 5030061177 |

Please order the necessary cover bracket or cover plate directly!