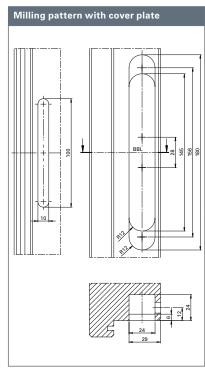

| OBX-3101-3D<br>Block frame | Material          | Art. no.   |
|----------------------------|-------------------|------------|
| OBX-3101-3D                | Steel zinc-plated | 5030061177 |

Please order the necessary cover bracket or cover plate directly!