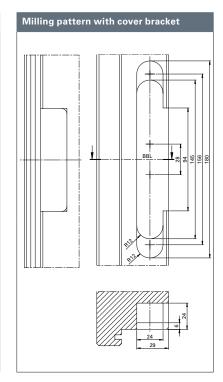

| OBX-3101-3D<br>Block frame | Material          | Art. no.   |
|----------------------------|-------------------|------------|
| OBX-3101-3D                | Steel zinc-plated | 5030061177 |

Please order the necessary cover bracket or cover plate directly!