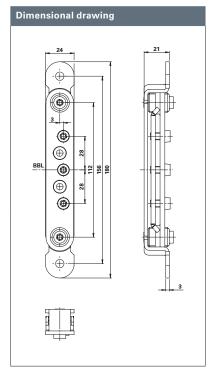

## **ECO frame box OBX-3101-3D**

- For object hinges OBX in the sizes 114.3, 120 and 160 mm
- For block frames with rebated and flush doors
- Freely adjustable in three dimensions:
  - +/- 3 mm side
  - +/- 3 mm height
  - +/- 3 mm pressure
- Finish: Steel zinc-plated

| OBX-3101-3D<br>Block frame | Material          | Art. no.   |
|----------------------------|-------------------|------------|
| OBX-3101-3D                | Steel zinc-plated | 5030061177 |

Please order the necessary cover bracket or cover plate directly!