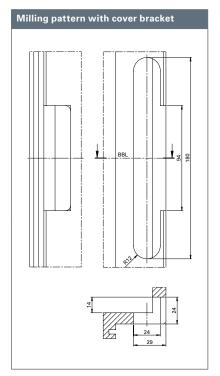

## **ECO frame box OBX-3102-3D**

- For object hinges OBX in the sizes 114.3, 120 and 160 mm
- For casing frames with rebated and flush doors
- Freely adjustable in three dimensions:
  - +/- 3 mm side
  - +/- 3 mm height
  - +/- 3 mm pressure
- Finish: Steel zinc-plated
- Shims to compensate for different door frames (casing thicknesses)