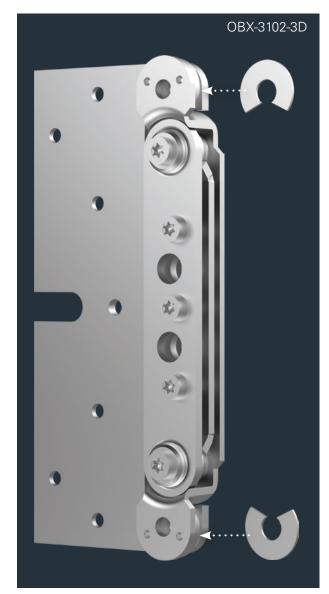

## **ECO frame box OBX-3102-3D**

- For object hinges OBX in the sizes 114.3, 120 and 160 mm
- For casing frames with rebated and flush doors
- Freely adjustable in three dimensions:
  - +/- 3 mm side
  - +/- 3 mm height
  - +/- 3 mm pressure
- Finish: Steel zinc-plated
- Shims to compensate for different door frames (casing thicknesses)

## Benefits of frame boxes

- Optimum setting options thanks to stable adjustment spindles.
- Screw attachment with hex lobular socket and stain coating.
- Reinforced pressure plate for high-strength clamping effect.
- Continuously adjustable in three dimensions.
- This simplifies the exact alignment of the door.