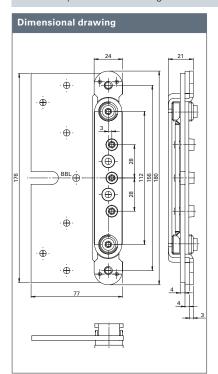

## **ECO frame box OBX-3102-3D**

- For object hinges OBX in the sizes 114.3, 120 and 160 mm
- For casing frames with rebated and flush doors
- Freely adjustable in three dimensions:
  - +/- 3 mm side
  - +/- 3 mm height
  - +/- 3 mm pressure
- Finish: Steel zinc-plated
- Shims to compensate for different door frames (casing thicknesses)