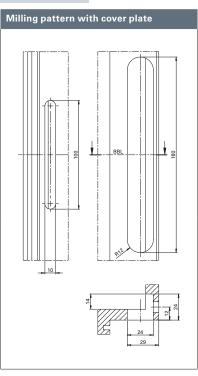

## **ECO frame box OBX-3102-3D**

- For object hinges OBX in the sizes 114.3, 120 and 160 mm
- For casing frames with rebated and flush doors
- Freely adjustable in three dimensions:
  - +/- 3 mm side
  - +/- 3 mm height
  - +/- 3 mm pressure
- Finish: Steel zinc-plated
- Shims to compensate for different door frames (casing thicknesses)