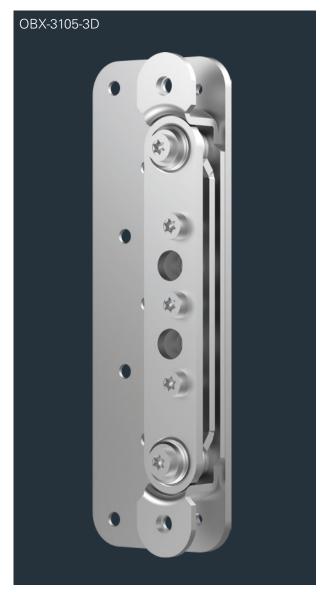

## **ECO frame box OBX-3105-3D**

- For object hinges OBX in the sizes 114.3, 120 and 160 mm
- For masking frames with rebated and flush doors
- Freely adjustable in three dimensions:
  - +/- 3 mm side
  - +/- 3 mm height
  - +/- 3 mm pressure
- Finish: Steel zinc-plated

| OBX-3105-3D<br>Masking frame | Material          | Art. no.   |
|------------------------------|-------------------|------------|
| OBX-3105-3D                  | Steel zinc-plated | 5030061179 |

Please order the necessary cover bracket or cover plate directly!