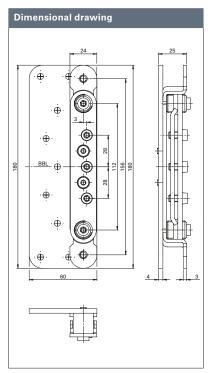

## **ECO frame box OBX-3105-3D**

- For object hinges OBX in the sizes 114.3, 120 and 160 mm
- For masking frames with rebated and flush doors
- Freely adjustable in three dimensions:
  - +/- 3 mm side
  - +/- 3 mm height
  - +/- 3 mm pressure
- Finish: Steel zinc-plated

| OBX-3105-3D<br>Masking frame | Material          | Art. no.   |
|------------------------------|-------------------|------------|
| OBX-3105-3D                  | Steel zinc-plated | 5030061179 |

Please order the necessary cover bracket or cover plate directly!