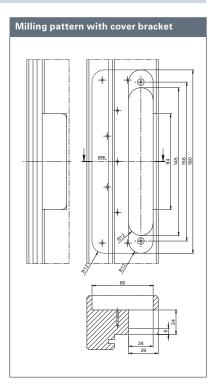

| OBX-3105-3D<br>Masking frame | Material          | Art. no.   |
|------------------------------|-------------------|------------|
| OBX-3105-3D                  | Steel zinc-plated | 5030061179 |

Please order the necessary cover bracket or cover plate directly!