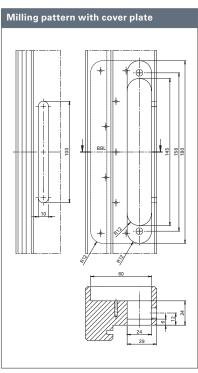

| OBX-3105-3D<br>Masking frame | Material          | Art. no.   |
|------------------------------|-------------------|------------|
| OBX-3105-3D                  | Steel zinc-plated | 5030061179 |

Please order the necessary cover bracket or cover plate directly!