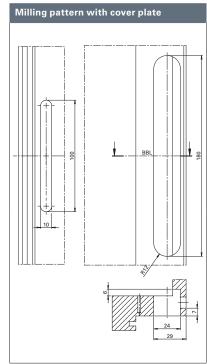

## **ECO frame box OBX-3106-3D**

- For object hinges OBX in the sizes 114.3, 120 and 160 mm
- For casing frames with rebated and flush doors
- Freely adjustable in three dimensions:
  - +/- 3 mm side
  - +/- 3 mm height
  - +/- 3 mm pressure
- Finish: Steel zinc-plated
- Shims to compensate for different door frames (casing thicknesses)