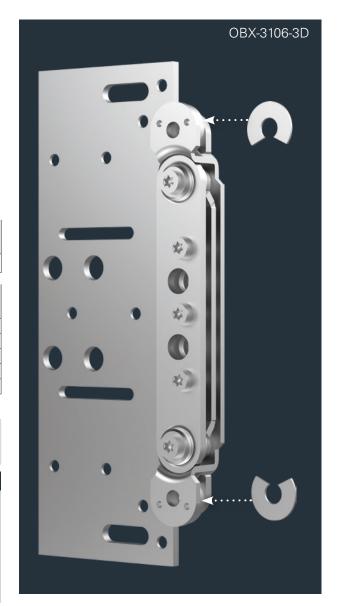

## **ECO frame box OBX-3106-3D**

- For object hinges OBX in the sizes 114.3, 120 and 160 mm
- For casing frames with rebated and flush doors
- Freely adjustable in three dimensions:
  - +/- 3 mm side
  - +/- 3 mm height
  - +/- 3 mm pressure
- Finish: Steel zinc-plated
- Shims to compensate for different door frames (casing thicknesses)

## Benefits of frame boxes

- Optimum setting options thanks to stable adjustment spindles.
- Screw attachment with hex lobular socket and stain coating.
- Reinforced pressure plate for high-strength clamping effect.
- Continuously adjustable in three dimensions.
- This simplifies the exact alignment of the door.