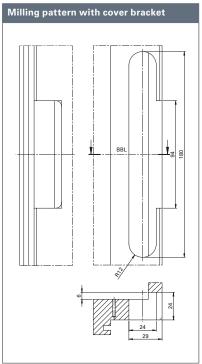

## **ECO frame box OBX-3106-3D**

- For object hinges OBX in the sizes 114.3, 120 and 160 mm
- For casing frames with rebated and flush doors
- Freely adjustable in three dimensions:
  - +/- 3 mm side
  - +/- 3 mm height
  - +/- 3 mm pressure
- Finish: Steel zinc-plated
- Shims to compensate for different door frames (casing thicknesses)