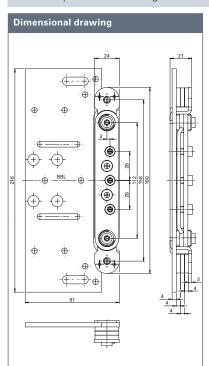

## **ECO frame box OBX-3106-3D**

- For object hinges OBX in the sizes 114.3, 120 and 160 mm
- For casing frames with rebated and flush doors
- Freely adjustable in three dimensions:
  - +/- 3 mm side
  - +/- 3 mm height
  - +/- 3 mm pressure
- Finish: Steel zinc-plated
- Shims to compensate for different door frames (casing thicknesses)