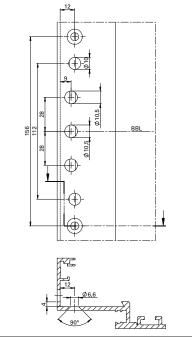

hinges OBX in the sizes 114.3, 120 and 160 mm
- $\blacksquare$  For aluminium frames with rebated and flush doors
- Freely adjustable in three dimensions:
  - +/- 3 mm side
  - +/- 3 mm height
  - +/- 3 mm pressure
- Finish: Steel zinc-plated

| OBX-3121-3D<br>Aluminium frame | Material          | Art. no.   |
|--------------------------------|-------------------|------------|
| OBX-3121-3D                    | Steel zinc-plated | 5030061419 |



#### Benefits of frame boxes

- Optimum setting options thanks to stable adjustment spindles.
- Screw attachment with hex lobular socket and stain coating.
- Reinforced pressure plate for high-strength clamping effect.
- Continuously adjustable in three dimensions.
- This simplifies the exact alignment of the door.

#### Dimensional drawing









# ECO Schulte GmbH & Co. KG

Iserlohner Landstraße 89 D-58706 Menden

Telephone +49 2373 9276 - 0 Telefax +49 2373 9276 - 40

> info@eco-schulte.de www.eco-schulte.de

Our compendium represents a compilation of all products from our range of services. These are subject to different delivery classes. Special variants included are often manufactured to customer specifications and sometimes require longer delivery times and minimum purchase quantities. Further advise can be given by your contact person.

# ■ SYSTEM TECHNOLOGY FOR THE DOOR