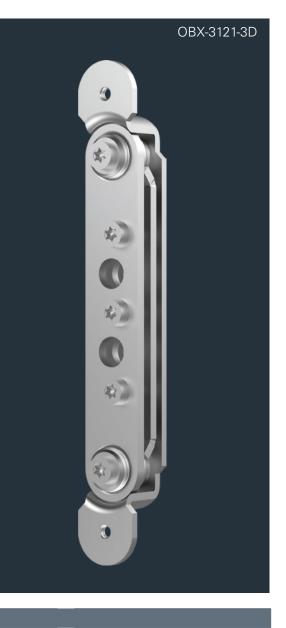

## ECO frame box OBX-3121-3D

- For object hinges OBX in the sizes 114.3, 120 and 160 mm
- $\blacksquare$  For aluminium frames with rebated and flush doors
- Freely adjustable in three dimensions:
  - +/- 3 mm side
  - +/- 3 mm height
  - +/- 3 mm pressure
- Finish: Steel zinc-plated

| OBX-3121-3D<br>Aluminium frame | Material          | Art. no.   |
|--------------------------------|-------------------|------------|
| OBX-3121-3D                    | Steel zinc-plated | 5030061419 |

#### Benefits of frame boxes

- Optimum setting options thanks to stable adjustment spindles.
- Screw attachment with hex lobular socket and stain coating.
- Reinforced pressure plate for high-strength clamping effect.
- Continuously adjustable in three dimensions.
- This simplifies the exact alignment of the door.