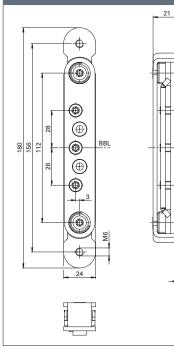

ct hinges OBX in the sizes 114.3, 120 and 160 mm
- $\blacksquare$  For aluminium frames with rebated and flush doors
- Freely adjustable in three dimensions:
  - +/- 3 mm side
  - +/- 3 mm height
  - +/- 3 mm pressure
- Finish: Steel zinc-plated

| OBX-3121-3D<br>Aluminium frame | Material          | Art. no.   |
|--------------------------------|-------------------|------------|
| OBX-3121-3D                    | Steel zinc-plated | 5030061419 |



#### Benefits of frame boxes

- Optimum setting options thanks to stable adjustment spindles.
- Screw attachment with hex lobular socket and stain coating.
- Reinforced pressure plate for high-strength clamping effect.
- Continuously adjustable in three dimensions.
- This simplifies the exact alignment of the door.

#### Dimensional drawing









# ECO Schulte GmbH & Co. KG

Iserlohner Landstraße 89 D-58706 Menden

Telephone +49 2373 9276 - 0 Telefax +49 2373 9276 - 40

> info@eco-schulte.de www.eco-schulte.de

Our compendium represents a compilation of all products from our range of services. These are subject to different delivery classes. Special variants included are often manufactured to customer specifications and sometimes require longer delivery times and minimum purchase quantities. Further advise can be given by your contact person.

# ■ SYSTEM TECHNOLOGY FOR THE DOOR